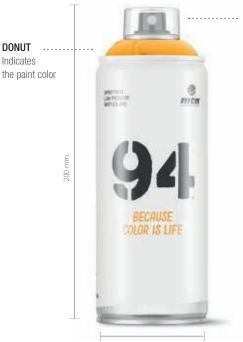

# Product information | TECHNICAL DATA SHEET

**MTN 94.** Solid Colors. Matt paint, low pressure, high coverage and fast drying times. 400 ml, 11 Oz, 312 g.

## PHYSICAL PROPERTIES

| Bi                                             | Daharalant famala colon        |
|------------------------------------------------|--------------------------------|
| Basse pression:                                | Polyvalent female valve        |
| Propulseur:                                    | Butane / Propane / Mix         |
| Type of liant:                                 | Modified alkyd                 |
| Color:                                         | See chart                      |
| Shine 60° (ASTM D-523 ISO 2813):               | 15-25% matt                    |
| Dry to the touch (ASTM D-1640 ISO 1517):       | 10'                            |
| Completely dry (ASTM D-1640 ISO 1517):         | 24 h                           |
| Thickness of dry layer (ASTM D-823 ISO 2808 ): | 15 micras/layer                |
| Adherence (ASTM D-3359 ISO 2409):              | 0 B                            |
| Theorical yield (continuous painting):         | 3 m <sup>2</sup> for 400 ml    |
| Thinner:                                       | Ethyl acetate                  |
| Product life:                                  | (Well Stored) 10 Years         |
| Condition for application:                     | Minimum room temperature 8°C   |
|                                                | Surface temperature 5°C a 50°C |
|                                                | Max humidity 85% R.H.P         |
| Heat resistance of paint:                      | 100°C                          |

## **PACKAGING**

Low pressure. Nominal capacity 400ml. Heat resistanve of packaging :  $<50^{\circ}\text{C}$  Propellant: GLP - HC C<sub>3</sub>-C<sub>4</sub>

Box (6 units) 205 X 140 X 200 mm.