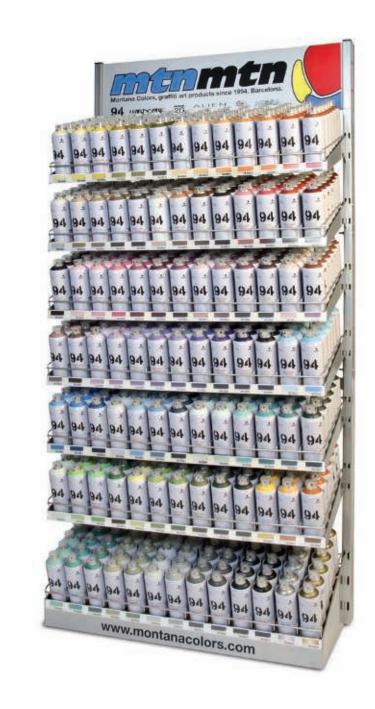

# **DISPLAY RACK**

Height / Width / Depth 205 x 98,50 x 50 cm Capacity: 546 sprays. References: 91

SPAT2405007

Montana Colors, S.L. P.I. Clot del Tufau - 08295 Sant Vicenç de Castellet BARCELONA

 $\hbox{T.:} + 34\,938\,332\,787 - montana@montanacolors.com - www.montanacolors.com$ 