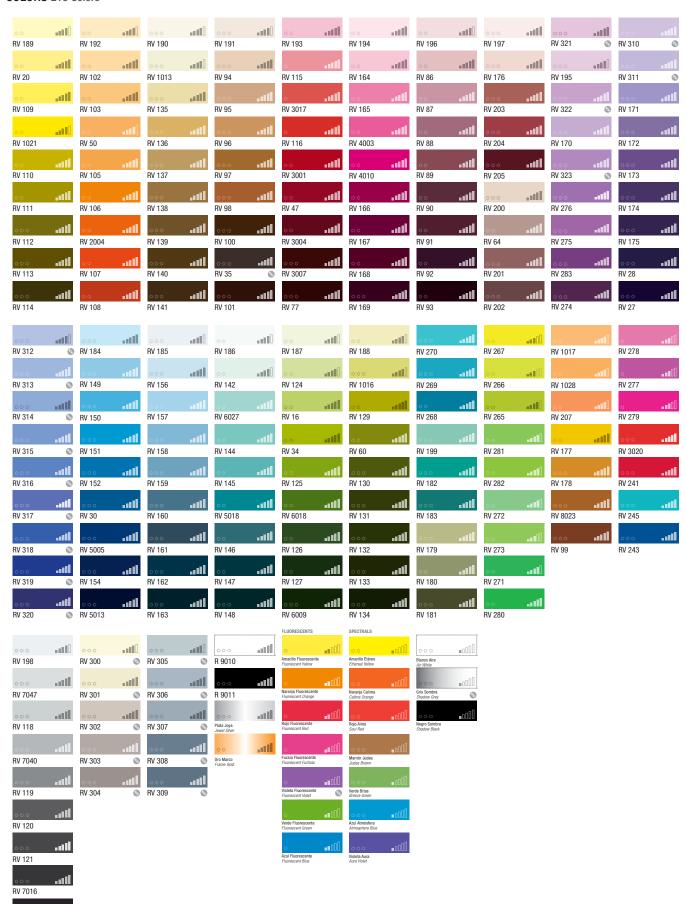

| Surface temperature 5°C a 50°C |
|                                                | Max humidity 85% R.H.P         |
| Heat resistance of paint:                      | 100°C                          |

<sup>\*</sup> All of the adherence tests have been carried out on iron plates.

## **APPLICATIONS**

Due to the product's features we recommend its use in precision jobs and given its matt finish and thus its anti-reflective qualities, we would especially recommend it for photographic and artistic jobs. May also be used in:

DIY

- Transport

APPEARANCE

- Fine arts
- Plumbing

- Muralism

- Gardering Graffiti
- Industry
- Sign painting

LIU Drot

Protects the valve and the nozzle.



LABEL CAP SYSTEM





CAUTION





















### COLORS 216 Colors





RV 78

أزن



## **PACKAGING**

Low pressure. Nominal capacity 400ml. Heat resistanve of packaging :  $<50^{\circ}\text{C}$  Propellant: GLP - HC C<sub>3</sub>-C<sub>4</sub>

Box (6 units) 205 X 140 X 200 mm.



# **DISPLAY RACK**

Height / Width / Depth 205 x 98,50 x 50 cm Capacity: 546 sprays. References: 91

SPAT2405007



Montana Colors, S.L. P.I. Clot del Tufau - 08295 Sant Vicenç de Castellet BARCELONA

 $\hbox{T.:} + 34\,938\,332\,787 - montana@montanacolors.com - www.montanacolors.com$